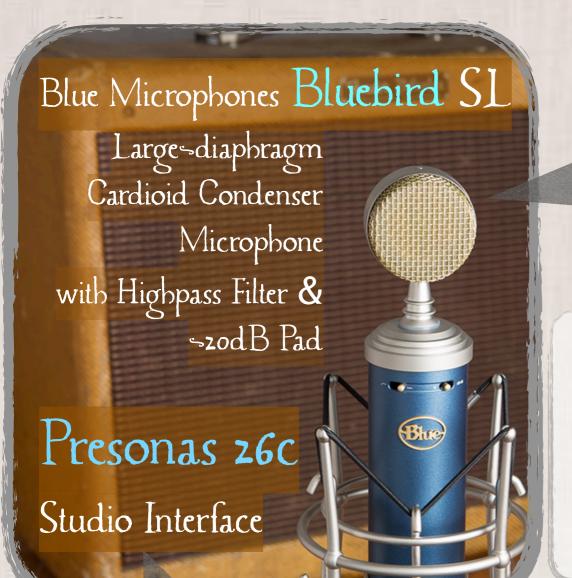

## Catherine Taber's - Home Studio

"The Blue Bluebird SL large-diaphragm cardioid condenser microphone captures every nuance of your sound. With high-frequency clarity, smooth mid frequencies, and rich lows."