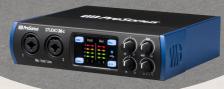

Connect Via:

Source Connect:

The Girl Next Galaxy

Zoom, Skype, Blue Jeans & ipDTL

"The Studio **26c** operates at up to 192 kHz for ultra-high-definition recording and mixing. High-quality converters on every input and output-smooth and natural sound with no audible distortion."